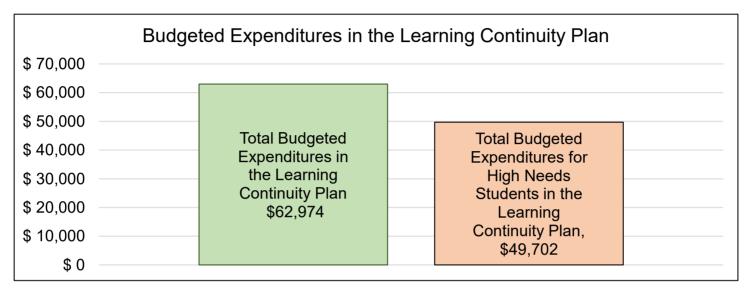

This chart provides a quick summary of how much Mountain Home School Charter plans to spend for planned actions and services in the Learning Continuity Plan for 2020-2021 and how much of the total is tied to increasing or improving services for high needs students.

Mountain Home School Charter plans to spend \$1,674,906.00 for the 2020-2021 school year. Of that amount, \$151,471.00 is tied to actions/services in the Learning Continuity Plan and \$1,523,435.00 is not included in the Learning Continuity Plan. The budgeted expenditures that are not included in the Learning Continuity Plan will be used for the following:

The Learning Continuity Plan includes items specifically related to Covid learning loss and services for high needs students. The amounts not included in the Learning Continuity Plan are those costs that are Increased or Improved Services for High Needs Students in in the Learning Continuity Plan for the 2020-2021 School Year