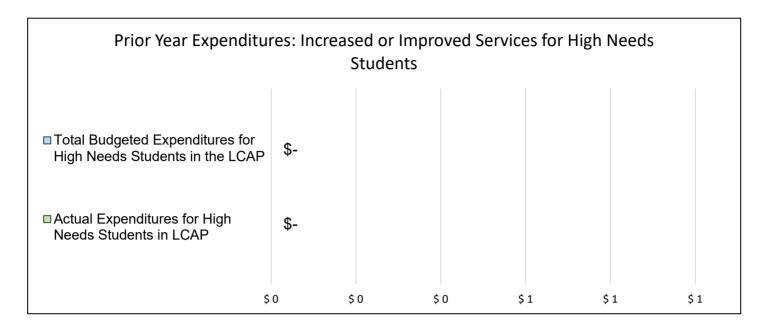

### Update on Increased or Improved Services for High Needs Students in 2019-2020

This chart compares what Endeavor Charter School budgeted in the 2019-20 LCAP for actions and services that contributed to increasing or improving services for high needs students with what Endeavor Charter School actually spent on actions and services that contributed to increasing or improving services for high needs students in the 2019-20 school year.

In 2019-2020, Endeavor Charter School's LCAP budgeted \$0.00 for planned actions to increase or improve services for high needs students. Endeavor Charter School actually spent \$0.00 for actions to increase or improve services for high needs students in 2019-2020.