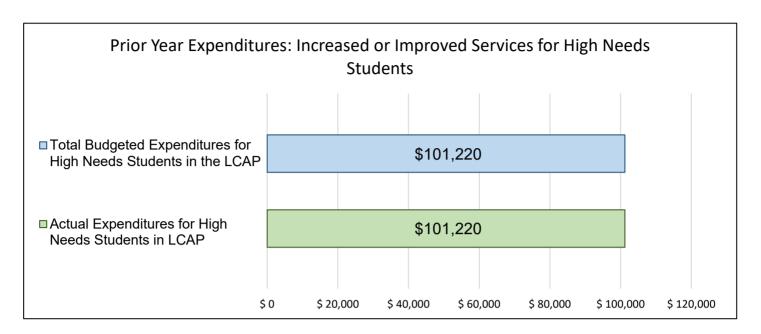

### Update on Increased or Improved Services for High Needs Students in 2019-2020

This chart compares what Mountain Home School Charter budgeted in the 2019-20 LCAP for actions and services that contributed to increasing or improving services for high needs students with what Mountain Home School Charter actually spent on actions and services that contributed to increasing or improving services for high needs students in the 2019-20 school year.

In 2019-2020, Mountain Home School Charter's LCAP budgeted \$222,443.00 for planned actions to increase or improve services for high needs students. Mountain Home School Charter actually spent \$222,443.00 for actions to increase or improve services for high needs students in 2019-2020.