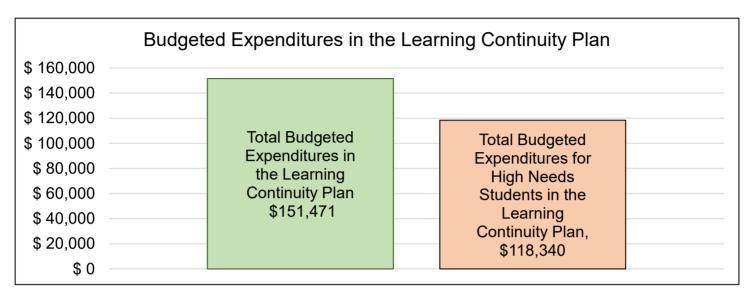

This chart provides a quick summary of how much Mountain Home School Charter plans to spend for planned actions and services in the Learning Continuity Plan for 2020-2021 and how much of the total is tied to increasing or improving services for high needs students.

Mountain Home School Charter plans to spend \$1,674,906.00 for the 2020-2021 school year. Of that amount, \$151,471.00 is tied to actions/services in the Learning Continuity Plan and \$1,523,435.00 is not included in the Learning Continuity Plan. The budgeted expenditures that are not included in the Learning Continuity Plan will be used for the following: