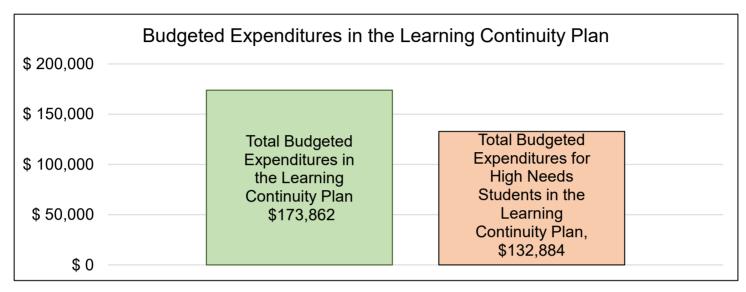

This chart provides a quick summary of how much Endeavor Charter School plans to spend for planned actions and services in the Learning Continuity Plan for 2020-2021and how much of the total is tied to increasing or improving services for high needs students.

Endeavor Charter School plans to spend \$2,266,013.00 for the 2020-2021 school year. Of that amount, \$173,862.00 is tied to actions/services in the Learning Continuity Plan and \$2,092,151.00 is not included in the Learning Continuity Plan. The budgeted expenditures that are not included in the Learning Continuity Plan will be used for the following:

The Learning Continuity Plan includes items specifically related to Covid learning loss and services for high needs students. The amounts not included in the Learning Continuity Plan are those costs that are Increased or Improved Services for High Needs Students in the Learning Continuity Plan for the 2020-2021 School Year