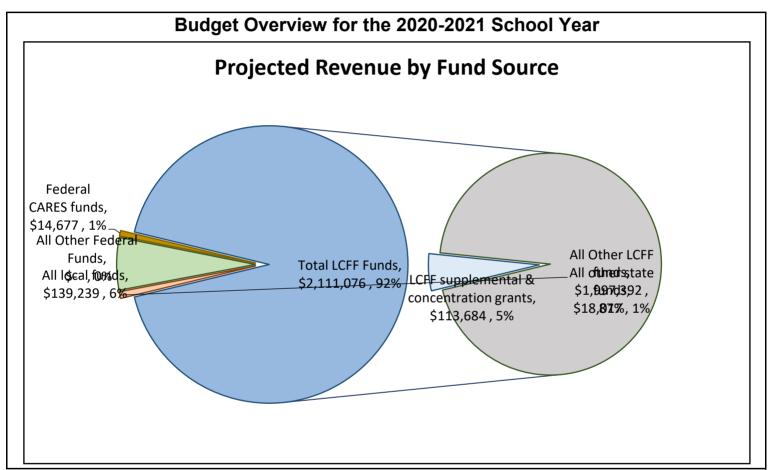

Local Educational Agency (LEA) Name: Endeavor Charter School

CDS Code: 10-62166-0140038

School Year: 2020-2021

LEA contact information: Jody Jeffers, 559-642-1422, jjeffers@wscsfamily.org

School districts receive funding from different sources: state funds under the Local Control Funding Formula (LCFF), other state funds, local funds, and federal funds. LCFF funds include a base level of funding for all LEAs and extra funding - called "supplemental and concentration" grants - to LEAs based on the enrollment of high needs students (foster youth, English learners, and low-income students).

This chart shows the total general purpose revenue Endeavor Charter School expects to receive in the coming year from all sources.

The total revenue projected for Endeavor Charter School is \$2,283,009.00, of which \$2,111,076.00 is Local Control Funding Formula (LCFF) funds, \$18,017.00 is other state funds, \$139,239.00 is local funds, and \$14,677.00 is federal funds. Of the \$14,677.00 in federal funds, \$14,677.00 are federal CARES Act funds. Of the \$2,111,076.00 in LCFF Funds, \$113,684.00 is generated based on the enrollment of high needs students (foster youth, English learner, and low-income students).