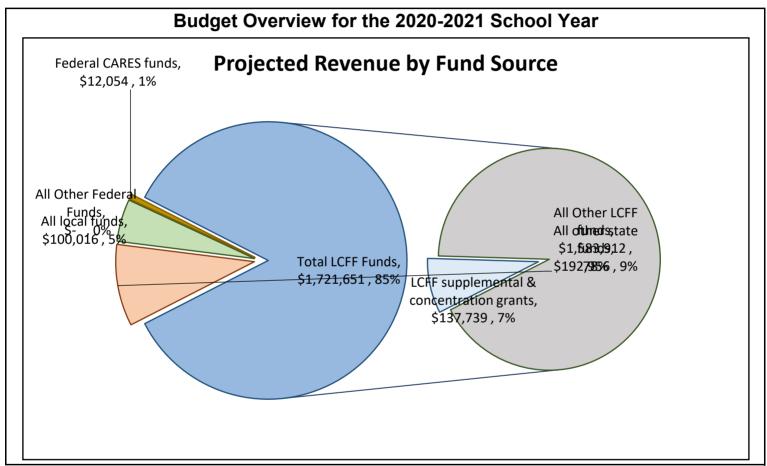

CDS Code: 20-76414-6110076

School Year: 2020-2021

LEA contact information: Jody Jeffers, 559-642-1422, jjeffers@wscsfamily.org

School districts receive funding from different sources: state funds under the Local Control Funding Formula (LCFF), other state funds, local funds, and federal funds. LCFF funds include a base level of funding for all LEAs and extra funding - called "supplemental and concentration" grants - to LEAs based on the enrollment of high needs students (foster youth, English learners, and low-income students).

This chart shows the total general purpose revenue Mountain Home School Charter expects to receive in the coming year from all sources.

The total revenue projected for Mountain Home School Charter is \$2,026,677.00, of which \$1,721,651.00 is Local Control Funding Formula (LCFF) funds, \$192,956.00 is other state funds, \$100,016.00 is local funds, and \$12,054.00 is federal funds. Of the \$12,054.00 in federal funds, \$12,054.00 are federal CARES Act funds. Of the \$1,721,651.00 in LCFF Funds, \$137,739.00 is generated based on the enrollment of high needs students (foster youth, English learner, and low-income students).