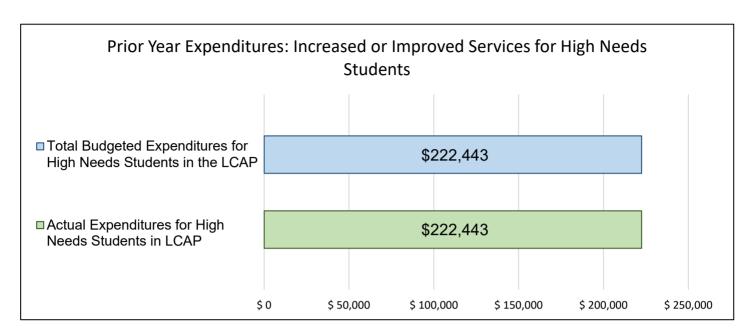

### Update on Increased or Improved Services for High Needs Students in 2019-2020

This chart compares what Mountain Home School Charter budgeted in the 2019-20 LCAP for actions and services that contributed to increasing or improving services for high needs students with what Mountain Home School Charter actually spent on actions and services that contributed to increasing or improving services for high needs students in the 2019-20 school year.

In 2019-2020, Mountain Home School Charter's LCAP budgeted \$222,443.00 for planned actions to increase or improve services for high needs students. Mountain Home School Charter actually spent \$222,443.00 for actions to increase or improve services for high needs students in 2019-2020.