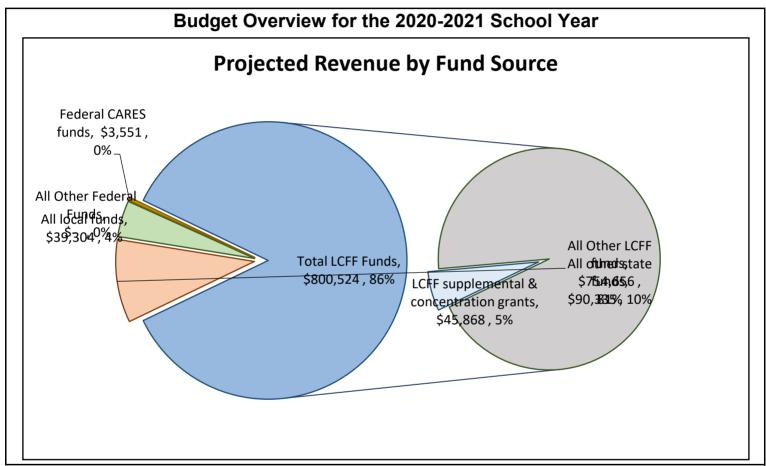

CDS Code: 20-76414-6110076

School Year: 2020-2021

LEA contact information: Jody Jeffers, 559-642-1422, jjeffers@wscsfamily.org

School districts receive funding from different sources: state funds under the Local Control Funding Formula (LCFF), other state funds, local funds, and federal funds. LCFF funds include a base level of funding for all LEAs and extra funding - called "supplemental and concentration" grants - to LEAs based on the enrollment of high needs students (foster youth, English learners, and low-income students).

This chart shows the total general purpose revenue Mountain Home School Charter expects to receive in the coming year from all sources.

The total revenue projected for Mountain Home School Charter is \$2,026,677.00, of which \$1,721,651.00 is Local Control Funding Formula (LCFF) funds, \$192,956.00 is other state funds, \$100,016.00 is local funds, and \$12,054.00 is federal funds. Of the \$12,054.00 in federal funds, \$12,054.00 are federal CARES Act funds. Of the \$1,721,651.00 in LCFF Funds, \$137,739.00 is generated based on the enrollment of high needs students (foster youth, English learner, and low-income students).